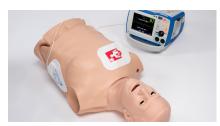

Monitor and cardiovert rhythms using a real AED/defibrillator

Defibrillate directly on patches or pad-free posts numerous times

| SHOCK DETECTED            |                         |
|---------------------------|-------------------------|
| Detected Defibrillation   | ion                     |
| 200                       | Joules                  |
| Would you like to convert | to normal Sinus Rhythm? |
| IGNORE                    | ок                      |
| See immediate f           | feedback on             |
| actions and sele          | ect the responses       |

#### **CARDIAC & CIRCULATION**

- Anatomically correct landmarks for proper CPR hand placement
- Realistic chest cavity resistance and recoil
- Chest compression depth sensor
- Real-time CPR feedback
- Effective chest compressions generate palpable carotid pulses
- Monitor and cardiovert rhythms using a real AED/defibrillator
- Illustrate 20+ shockable and non-shockable EKG rhythms
- Deliver up to 360 joules of real energy to skin patches or snap connectors
- Palpable carotid pulses with variable rate synchronized with EKG

#### **OMNI 2 FEATURES**

- Built-in wireless connectivity with range up to 30 ft.
- Wireless interface with 8" touchscreen display
- Optimized vital sign controls for on-the-fly operation
- Built-in library with 20+ cardiac rhythms and options
- Compatibility with optional virtual vital sign to display
   10+ parameters for delivering post-cardiac arrest care
- Alternate virtual shock
  function capability
- Session log records provider actions, vital signs, CPR metrics, and comments