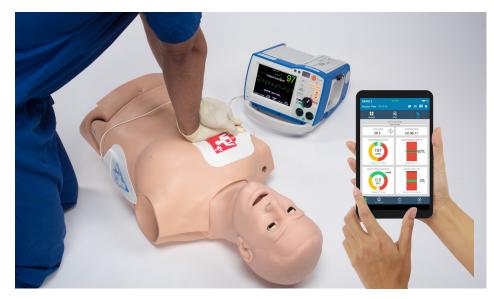

Give real-time feedback on CPR quality, or use coaching mode to learn

| CARDIAC RHYTHM                | <b>FT</b> 22% |
|-------------------------------|---------------|
| JUNCTIONAL                    | 0             |
| LBBB                          | 0             |
| MULTIFOCAL ATRIAL TACHYCARDIA | 0             |
| RBBB                          | 0             |
| SINUS                         | 0             |
| 62                            | ~ *           |

#### PERFORMANCE MONITORING

- Real-time CPR quality feedback
  - Compression depth and rate
  - Ventilation rate
  - Excessive ventilation
  - No-flow time
  - CPR cycles
- CPR metronome: audible tones help guide correct compression and ventilation rate and ratio
- Compliant with current adult resuscitation guidelines
- Built-in resuscitation algorithm checklists for tracking individual and team actions

#### **OMNI 2 FEATURES**

- Built-in wireless connectivity with range up to 30 ft.
- Wireless interface with 8" touchscreen display
- Optimized vital sign controls for on-the-fly operation
- Built-in library with 20+ cardiac rhythms and options
- Compatibility with optional virtual vital sign to display
   10+ parameters for delivering post-cardiac arrest care
- Alternate virtual shock
  function capability
- Session log records provider actions, vital signs, CPR metrics, and comments