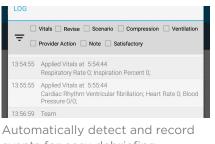

Check for return of spontaneous circulation

events for easy debriefing

#### PERFORMANCE MONITORING

- Real-time CPR quality feedback
  - Compression depth and rate
  - Ventilation rate
  - Excessive ventilation
  - No-flow time
  - CPR cycles
- CPR metronome: audible tones help guide correct compression and ventilation rate and ratio
- Compliant with current adult resuscitation guidelines
- Built-in resuscitation algorithm checklists for tracking individual and team actions

#### **OMNI 2 FEATURES**

- Built-in wireless connectivity with range up to 30 ft.
- Wireless interface with 8" touchscreen display
- Optimized vital sign controls for on-the-fly operation
- Built-in library with 20+ cardiac rhythms and options
- Compatibility with optional virtual vital sign to display
   10+ parameters for delivering post-cardiac arrest care
- Alternate virtual shock
  function capability
- Session log records provider actions, vital signs, CPR metrics, and comments