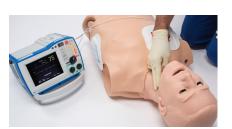

Monitor and cardiovert rhythms using a real AED/defibrillator

Defibrillate directly on patches or pad-free posts numerous times

| SHOCK DETECTED            |                         |
|---------------------------|-------------------------|
| Detected Defibrillation   | ion                     |
| 200                       | Joules                  |
| Would you like to convert | to normal Sinus Rhythm? |
| IGNORE                    | ок                      |
| See immediate f           | feedback on             |
| actions and sele          | ect the responses       |

#### **CARDIAC & CIRCULATION**

- Anatomically correct landmarks for proper CPR hand placement
- Realistic chest cavity resistance and recoil
- Chest compression depth sensor
- Real-time CPR feedback
- Effective chest compressions generate palpable carotid pulses
- Monitor and cardiovert rhythms using a real AED/defibrillator
- Illustrate 20+ shockable and non-shockable EKG rhythms
- Deliver up to 360 joules of real energy to skin patches or snap connectors
- Palpable carotid pulses with variable rate synchronized with EKG