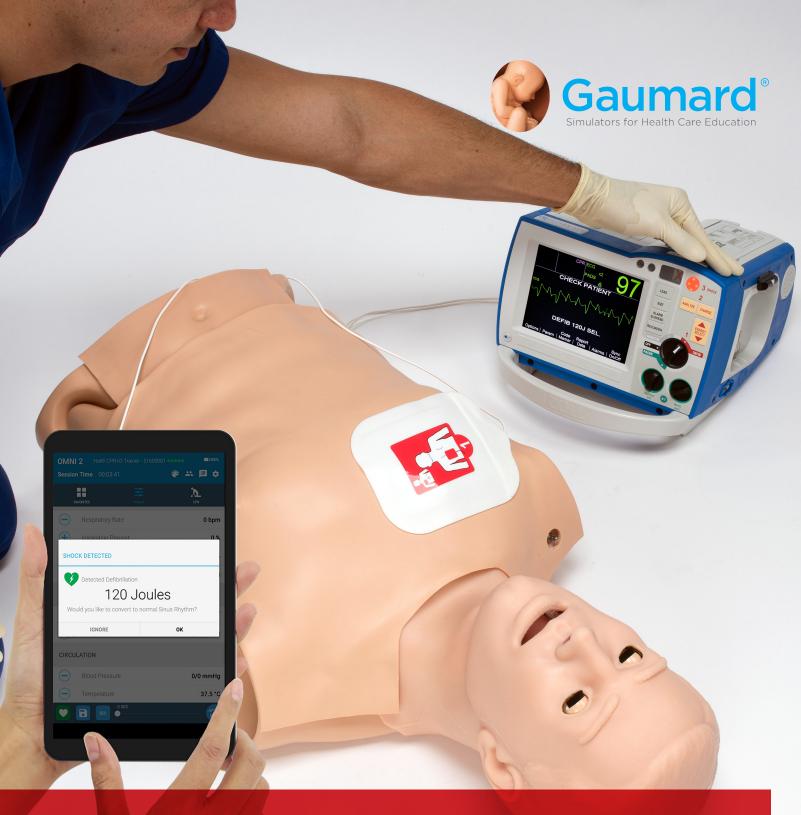

Monitor and cardiovert rhythms using a real AED/defibrillator

Defibrillate directly on patches or pad-free posts numerous times

| SHOCK DETECTED            |                         |
|---------------------------|-------------------------|
| Detected Defibrillation   | ion                     |
| 200                       | Joules                  |
| Would you like to convert | to normal Sinus Rhythm? |
| IGNORE                    | ок                      |
| See immediate f           | feedback on             |
| actions and sele          | ect the responses       |

#### **CARDIAC & CIRCULATION**

- Anatomically correct landmarks for proper CPR hand placement
- Realistic chest cavity resistance and recoil
- Chest compression depth sensor
- Real-time CPR feedback
- Effective chest compressions generate palpable carotid pulses
- Monitor and cardiovert rhythms using a real AED/defibrillator
- Illustrate 20+ shockable and non-shockable EKG rhythms
- Deliver up to 360 joules of real energy to skin patches or snap connectors
- Palpable carotid pulses with variable rate synchronized with EKG

#### **OMNI 2 FEATURES**

- Built-in wireless connectivity with range up to 30 ft.
- Wireless interface with 8" touchscreen display
- Optimized vital sign controls for on-the-fly operation
- Built-in library with 20+ cardiac rhythms and options
- Compatibility with optional virtual vital sign to display
   10+ parameters for delivering post-cardiac arrest care
- Alternate virtual shock
  function capability
- Session log records provider actions, vital signs, CPR metrics, and comments