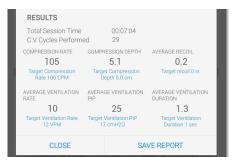

#### PERFORMANCE MONITORING

- Real-time CPR quality feedback
  - Compression depth and rate
  - Ventilation rate
  - Excessive ventilation
  - No-flow time
  - CPR cycles
- CPR metronome: audible tones help guide correct compression and ventilation rate and ratio
- Compliant with current adult resuscitation guidelines
- Built-in resuscitation algorithm checklists for tracking individual and team actions

#### **DEBRIEFING TOOLS**

- eCPR<sup>™</sup> performance report provides averages for each CPR metric and cycle
- Save, email, and print CPR performance reports for debriefing and archiving