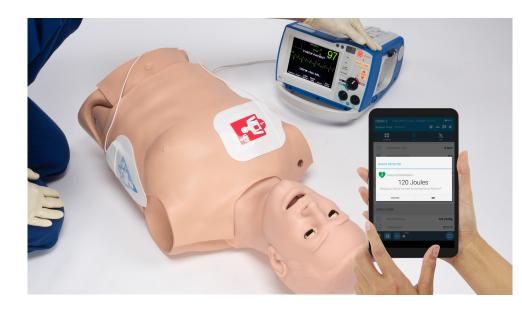

Monitor and cardiovert rhythms using a real AED/defibrillator

Defibrillate directly on patches or pad-free posts numerous times

| SHOCK DETECTED            |                         |
|---------------------------|-------------------------|
| Detected Defibrillation   | ion                     |
| 200                       | Joules                  |
| Would you like to convert | to normal Sinus Rhythm? |
| IGNORE                    | ок                      |
| See immediate f           | feedback on             |
| actions and sele          | ect the responses       |

#### **CARDIAC & CIRCULATION**

- Anatomically correct landmarks for proper CPR hand placement
- Realistic chest cavity resistance and recoil
- Chest compression depth sensor
- Real-time CPR feedback
- Effective chest compressions generate palpable carotid pulses
- Monitor and cardiovert rhythms using a real AED/defibrillator
- Illustrate 20+ shockable and non-shockable EKG rhythms
- Deliver up to 360 joules of real energy to skin patches or snap connectors
- Palpable carotid pulses with variable rate synchronized with EKG