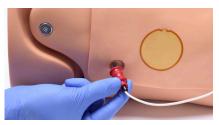

#### **CARDIAC & CIRCULATION**

- Anatomically correct landmarks for proper CPR hand placement
- Realistic chest cavity resistance and recoil
- Chest compression depth sensor
- Real-time CPR feedback
- Effective chest compressions generate palpable carotid pulses
- Monitor and cardiovert rhythms using a real AED/defibrillator
- Illustrate 20+ shockable and non-shockable EKG rhythms
- Deliver up to 360 joules of real energy to skin patches or snap connectors
- Palpable carotid pulses with variable rate synchronized with EKG

Monitor and cardiovert rhythms using a real AED/defibrillator

Defibrillate directly on patches or pad-free posts numerous times

| SHOCK DETECTED            |                         |
|---------------------------|-------------------------|
| Detected Defibrillation   | ion                     |
| 200                       | Joules                  |
| Would you like to convert | to normal Sinus Rhythm? |
| IGNORE                    | ок                      |
| See immediate f           | feedback on             |
| actions and sele          | ect the responses       |